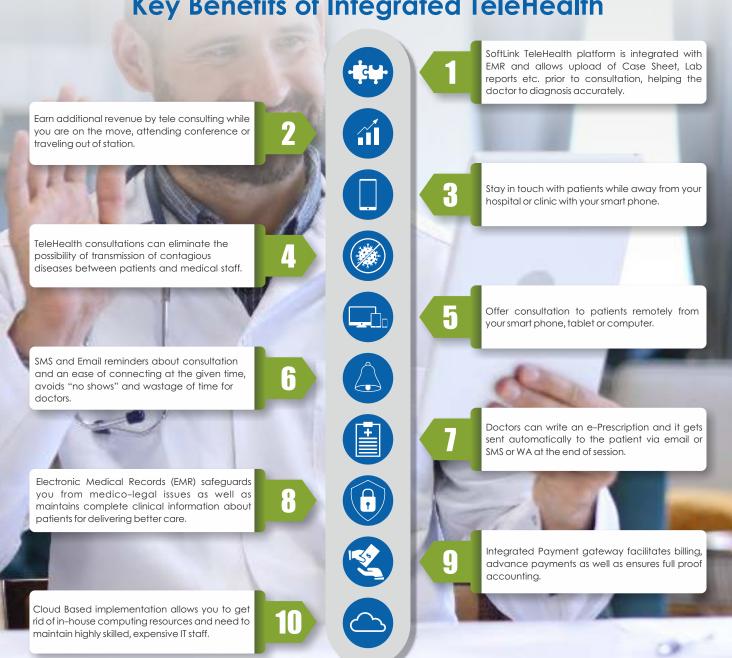

## **Key Benefits of Integrated TeleHealth**

Healthcare Automation | Image Management | Electronic Medical Records