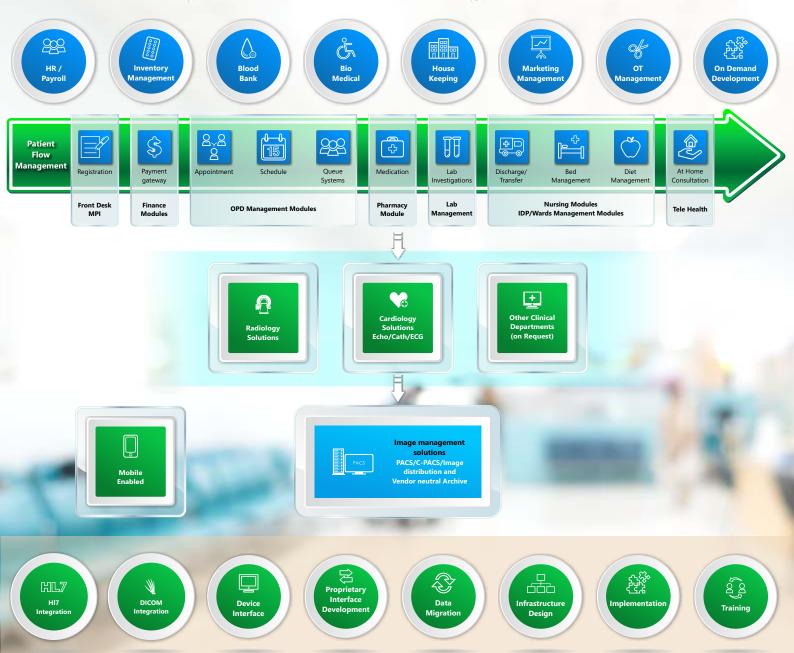

## A Complete Workflow Management Solution!

Healthcare Automation | Image Management | Electronic Medical Records