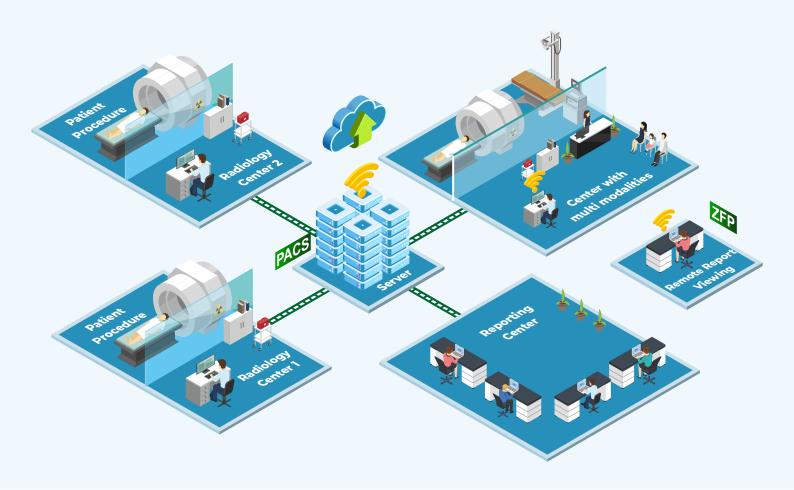

# Want to access medical images & reports anytime anywhere ... Just Imagine!

Imagine PACS solution along with SoftLink Radiology viewer manages the image acquisition, storage, archive, and retrieval requirements of radiology departments. Imagine PACS is built on a platform that supports hundreds of simultaneous users across multiple sites. The technology delivers high availability and is fail-safe to have uninterrupted patient care delivery.